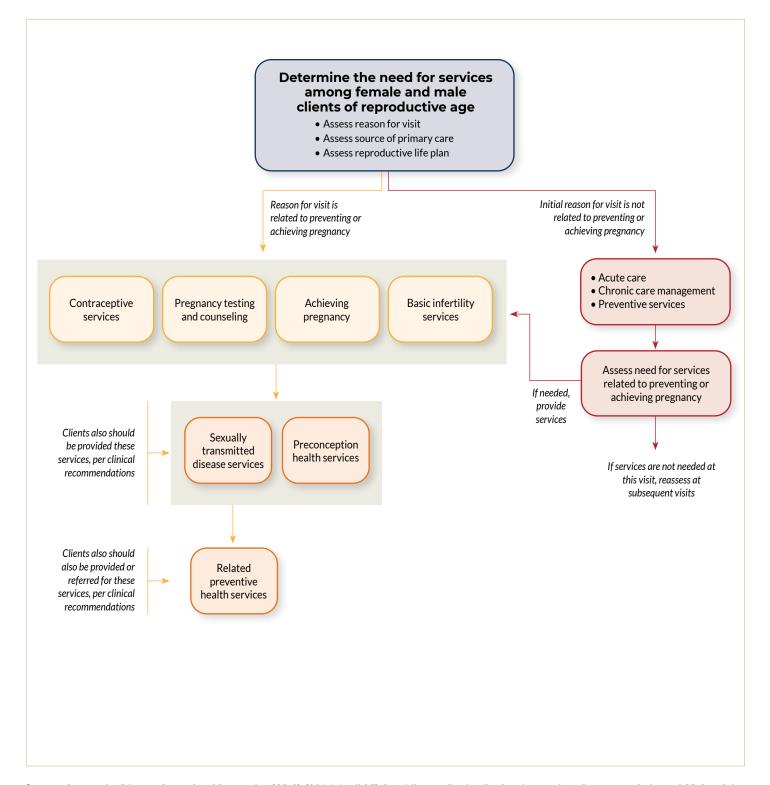

## Clinical Pathway For family planning services for women and men of reproductive age

Source: Centers for Disease Control and Prevention (CDC). (2014, April 25). Providing quality family planning services: Recommendations of CDC and the U.S. Office of Population Affairs. MMWR. Morbidity and Mortality Weekly Reports. Retrieved from http://www.cdc.gov/mmwr/pdf/rr/rr6304.pdf